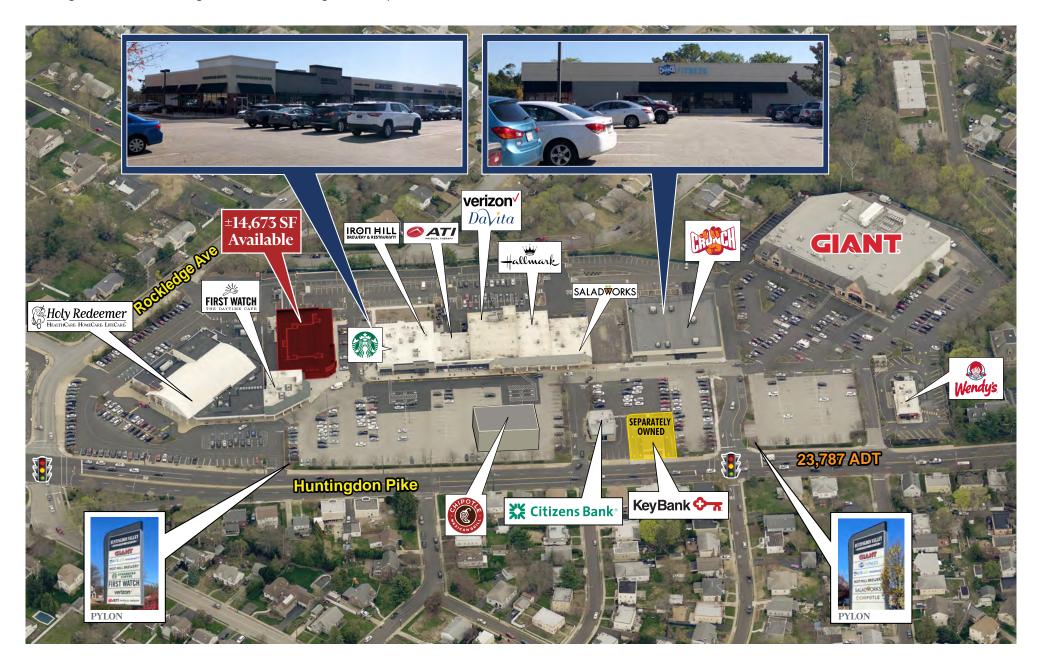

## **Property Information**

+ Join successful, high volume GIANT grocery store

Up To ±14,673 SF Available

- + Rare opportunity over 10,000 Square Feet located in a densely populated, high income area
- + Tremendous visibility along Huntingdon Pike with over 22,000 VPD

# Shopping Center Site Plan

| 2024 DEMOGRAPHICS        | 1 Mile    | 2 Miles   | 3 Miles   | 5 Miles  |
|--------------------------|-----------|-----------|-----------|----------|
| Population               | 11,353    | 49,405    | 150,688   | 613,539  |
| Average Household Income | \$139,626 | \$133,685 | \$121,073 | \$95,104 |
| Median Household Income  | \$100,521 | \$96,154  | \$82,726  | \$64,144 |
| Daytime Population       | 12,433    | 65,903    | 148,420   | 525,790  |