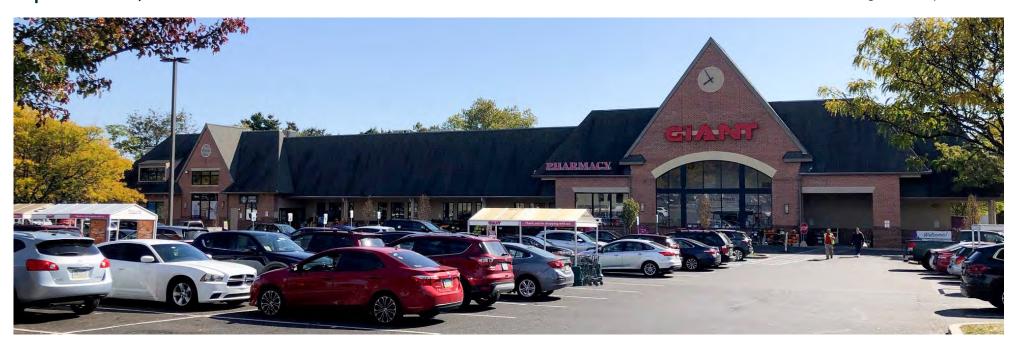

# Huntingdon Valley **Shopping Center**

Join: GIANT IROTHILL
BREWERY & RESTAURANT

Huntingdon Pike & Rockledge Avenue Huntingdon Valley, PA 19006

## **Property Information**

+ Join successful, high volume GIANT grocery store

Up To ±14,673 SF Available

- + Rare opportunity over 10,000 Square Feet located in a densely populated, high income area
- + Tremendous visibility along Huntingdon Pike with over 22,000 VPD