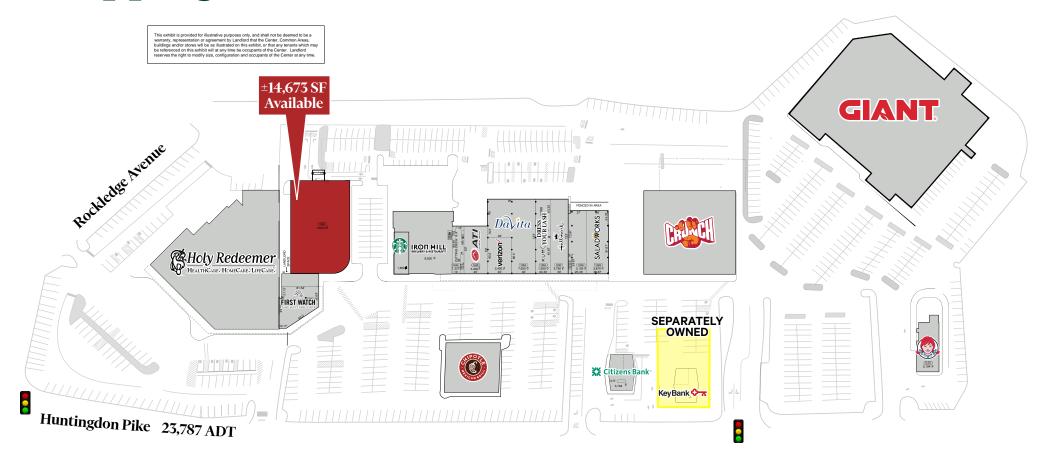

## **Property Information**

+ Join successful, high volume GIANT grocery store

Up To ±14,673 SF Available

- + Rare opportunity over 10,000 Square Feet located in a densely populated, high income area
- + Tremendous visibility along Huntingdon Pike with over 22,000 VPD

# Shopping Center Site Plan

| 2024 DEMOGRAPHICS        | 1 Mile    | 2 Miles   | 3 Miles   | 5 Miles  |
|--------------------------|-----------|-----------|-----------|----------|
| Population               | 11,353    | 49,405    | 150,688   | 613,539  |
| Average Household Income | \$139,626 | \$133,685 | \$121,073 | \$95,104 |
| Median Household Income  | \$100,521 | \$96,154  | \$82,726  | \$64,144 |
| Daytime Population       | 12,433    | 65,903    | 148,420   | 525,790  |