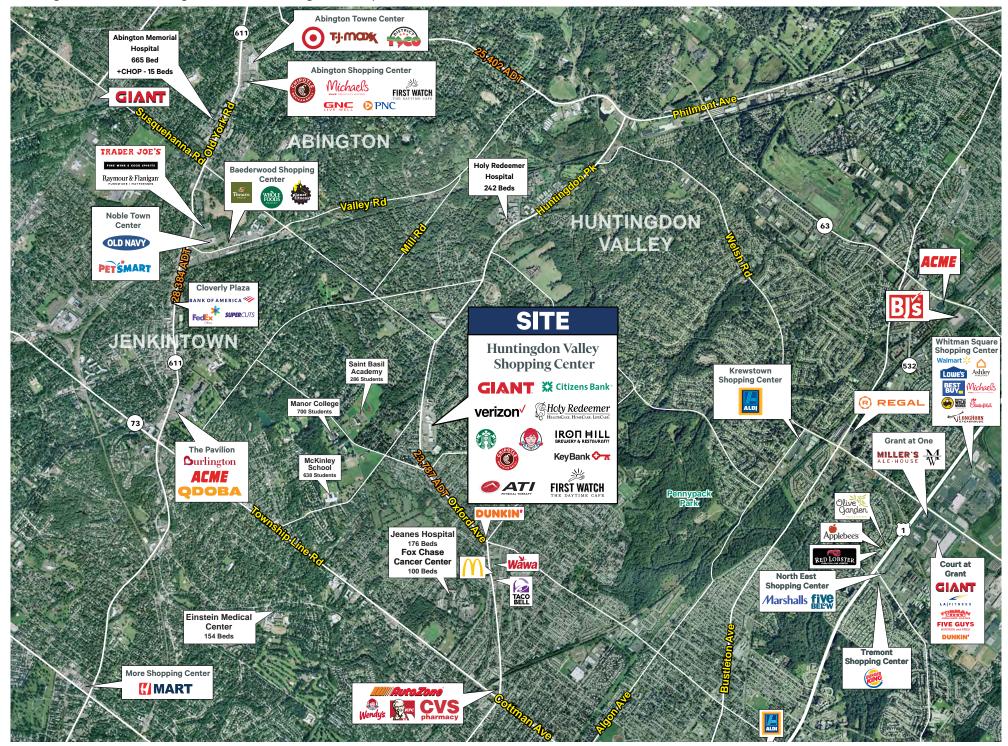

# Huntingdon Valley **Shopping Center**

Join: GIANT IROTHILL
BREWERY & RESTAURANT

Huntingdon Pike & Rockledge Avenue Huntingdon Valley, PA 19006

## **Property Information**

+ Join successful, high volume GIANT grocery store

Up To ±14,673 SF Available

- + Rare opportunity over 10,000 Square Feet located in a densely populated, high income area
- + Tremendous visibility along Huntingdon Pike with over 22,000 VPD