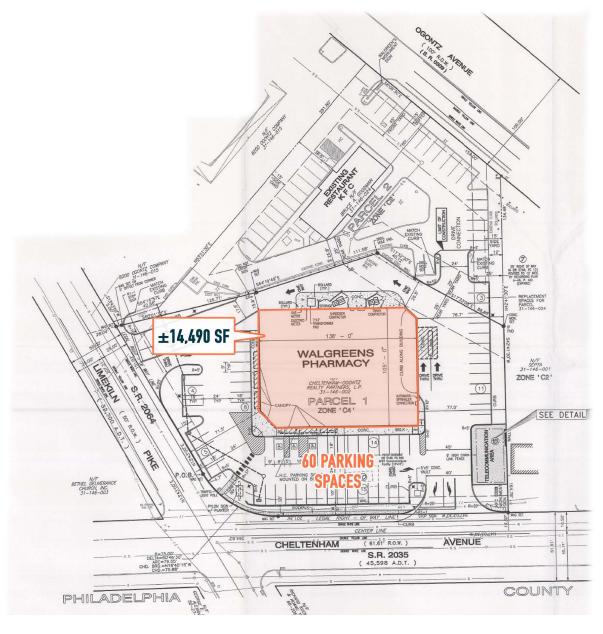

# FORMER WALGREENS WYNCOTE, PA

2727 W CHELTENHAM AVE

±14,490 SF AVAILABLE FOR SUBLEASE PHILADELPHIA MSA