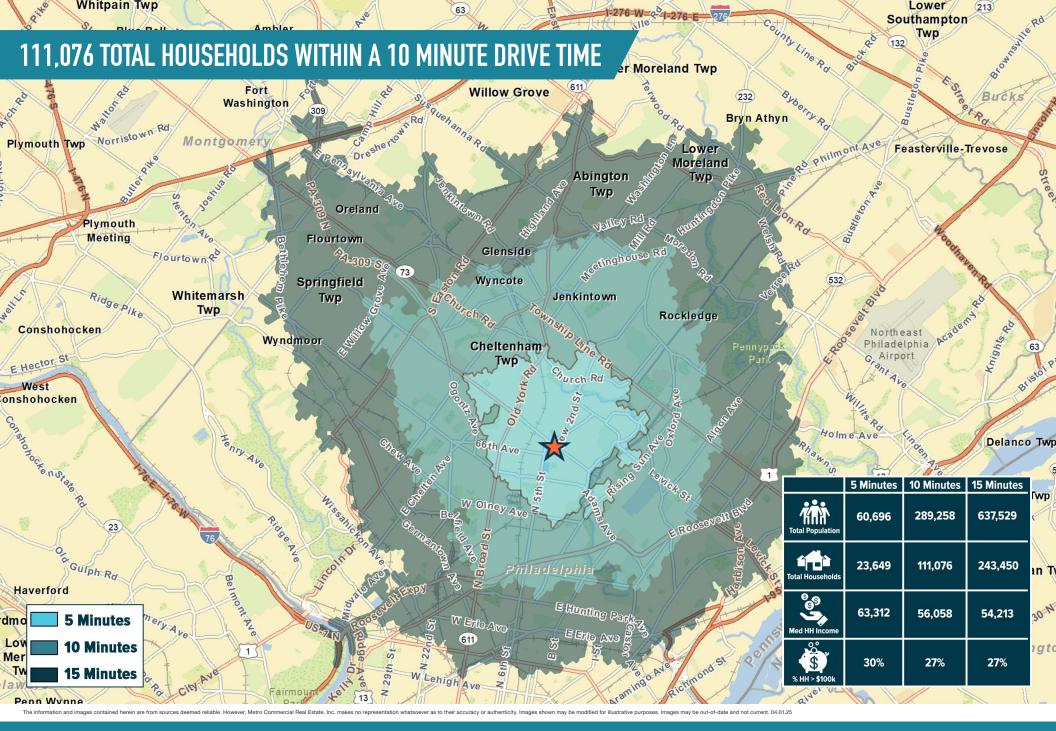

# FORMER WALGREENS WYNCOTE, PA

2727 W CHELTENHAM AVE

±14,490 SF AVAILABLE FOR SUBLEASE PHILADELPHIA MSA