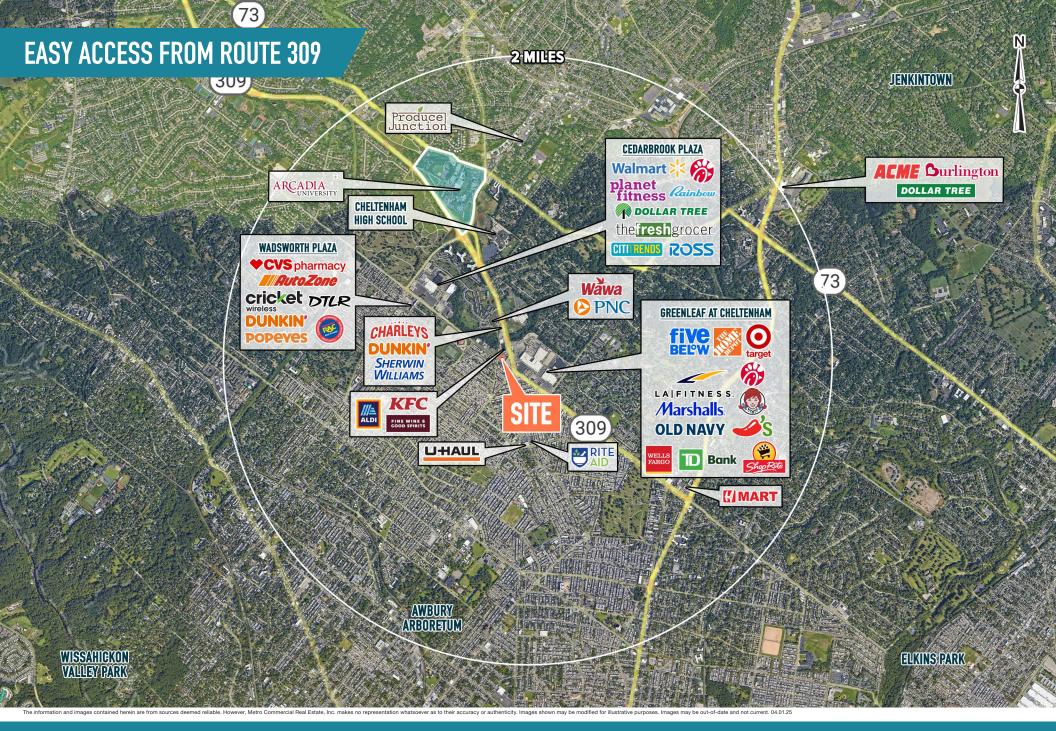

# FORMER WALGREENS WYNCOTE, PA

2727 W CHELTENHAM AVE

±14,490 SF AVAILABLE FOR SUBLEASE PHILADELPHIA MSA