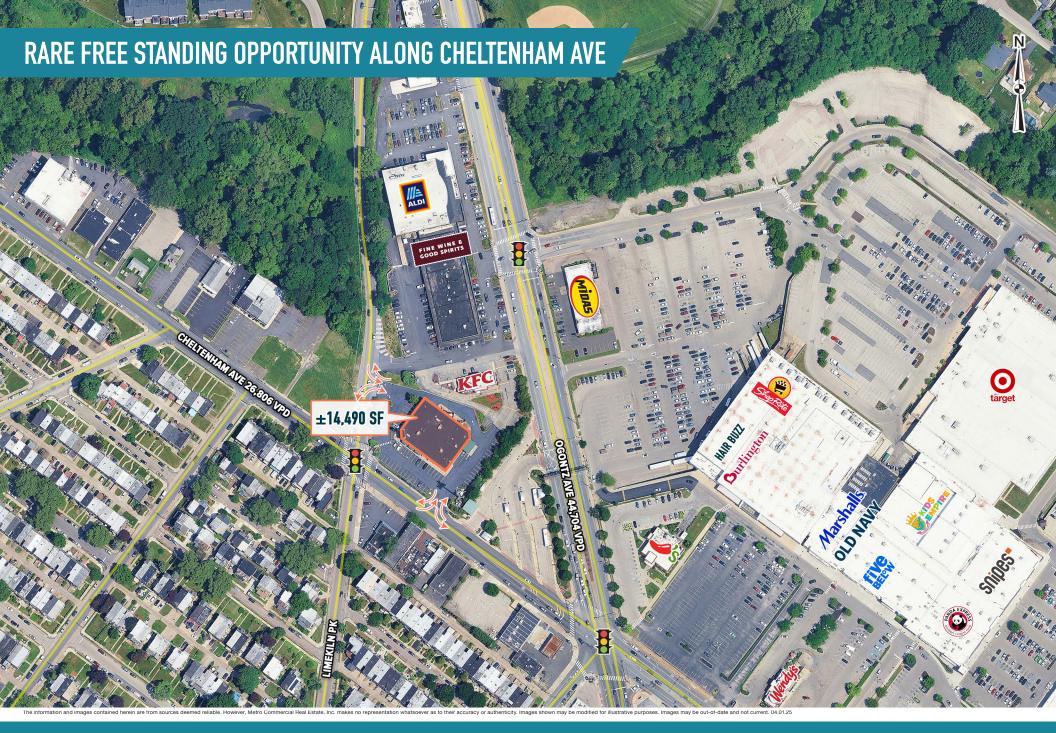

# FORMER WALGREENS WYNCOTE, PA

2727 W CHELTENHAM AVE

±14,490 SF AVAILABLE FOR SUBLEASE PHILADELPHIA MSA