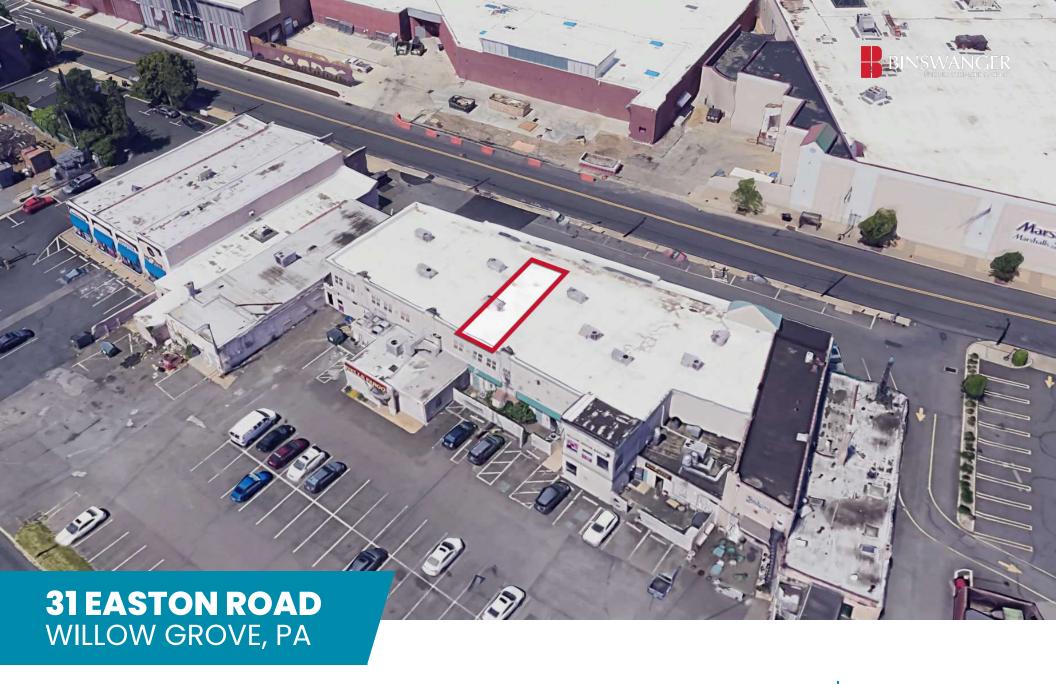

AVAILABLE FOR SUBLEASE FLEX SPACE

3,495 SF

## PROPERTY HIGHLIGHTS

- 3,495 SF Available
- Sublease expiration date of May 31, 2027
- Two (2) Private Entrances
- On-Site Personal Vehicle Parking
- Private Loading Area
- Fully Sprinklered
- Employee Break Room
- Separate Restroom Facilities
- The property is located in the heart of Willow Grove, offering nearby access to highly traveled York Rd, the PA Turnpike, and Center City Philadelphia.