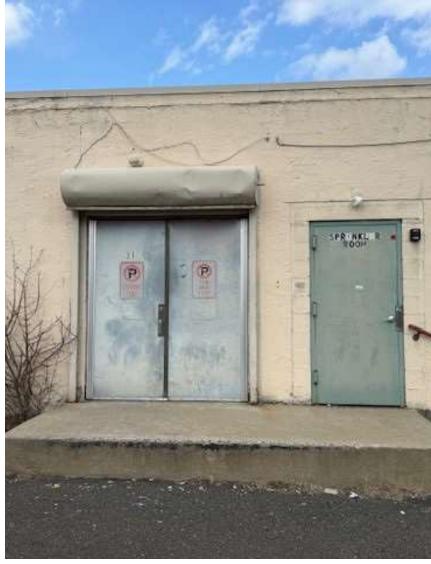

AVAILABLE FOR SUBLEASE FLEX SPACE

3,495 SF

## PROPERTY HIGHLIGHTS

- 3,495 SF Available
- Sublease expiration date of May 31, 2027
- Two (2) Private Entrances
- On-Site Personal Vehicle Parking
- Private Loading Area
- Fully Sprinklered
- Employee Break Room
- Separate Restroom Facilities
- The property is located in the heart of Willow Grove, offering nearby access to highly traveled York Rd, the PA Turnpike, and Center City Philadelphia.





## **ADDITIONAL PHOTOS**









## **DEMOGRAPHICS MAP & REPORT**

| POPULATION           | 1 MILE | 3 MILES | 5 MILES |
|----------------------|--------|---------|---------|
| Total Population     | 17,446 | 87,449  | 268,500 |
| Average Age          | 41     | 42      | 43      |
| Average Age (Male)   | 40     | 41      | 42      |
| Average Age (Female) | 42     | 44      | 44      |

| НО   | USEHOLDS & INCOME | 1 MILE    | 3 MILES   | 5 MILES   |
|------|-------------------|-----------|-----------|-----------|
| Tota | al Households     | 6,639     | 33,961    | 104,162   |
| # of | Persons per HH    | 2.6       | 2.6       | 2.6       |
| Ave  | rage HH Income    | \$124,385 | \$134,763 | \$134,934 |
| Ave  | rage House Value  | \$383,433 | \$451,726 | \$441,653 |

Demographics data derived from AlphaMap





#