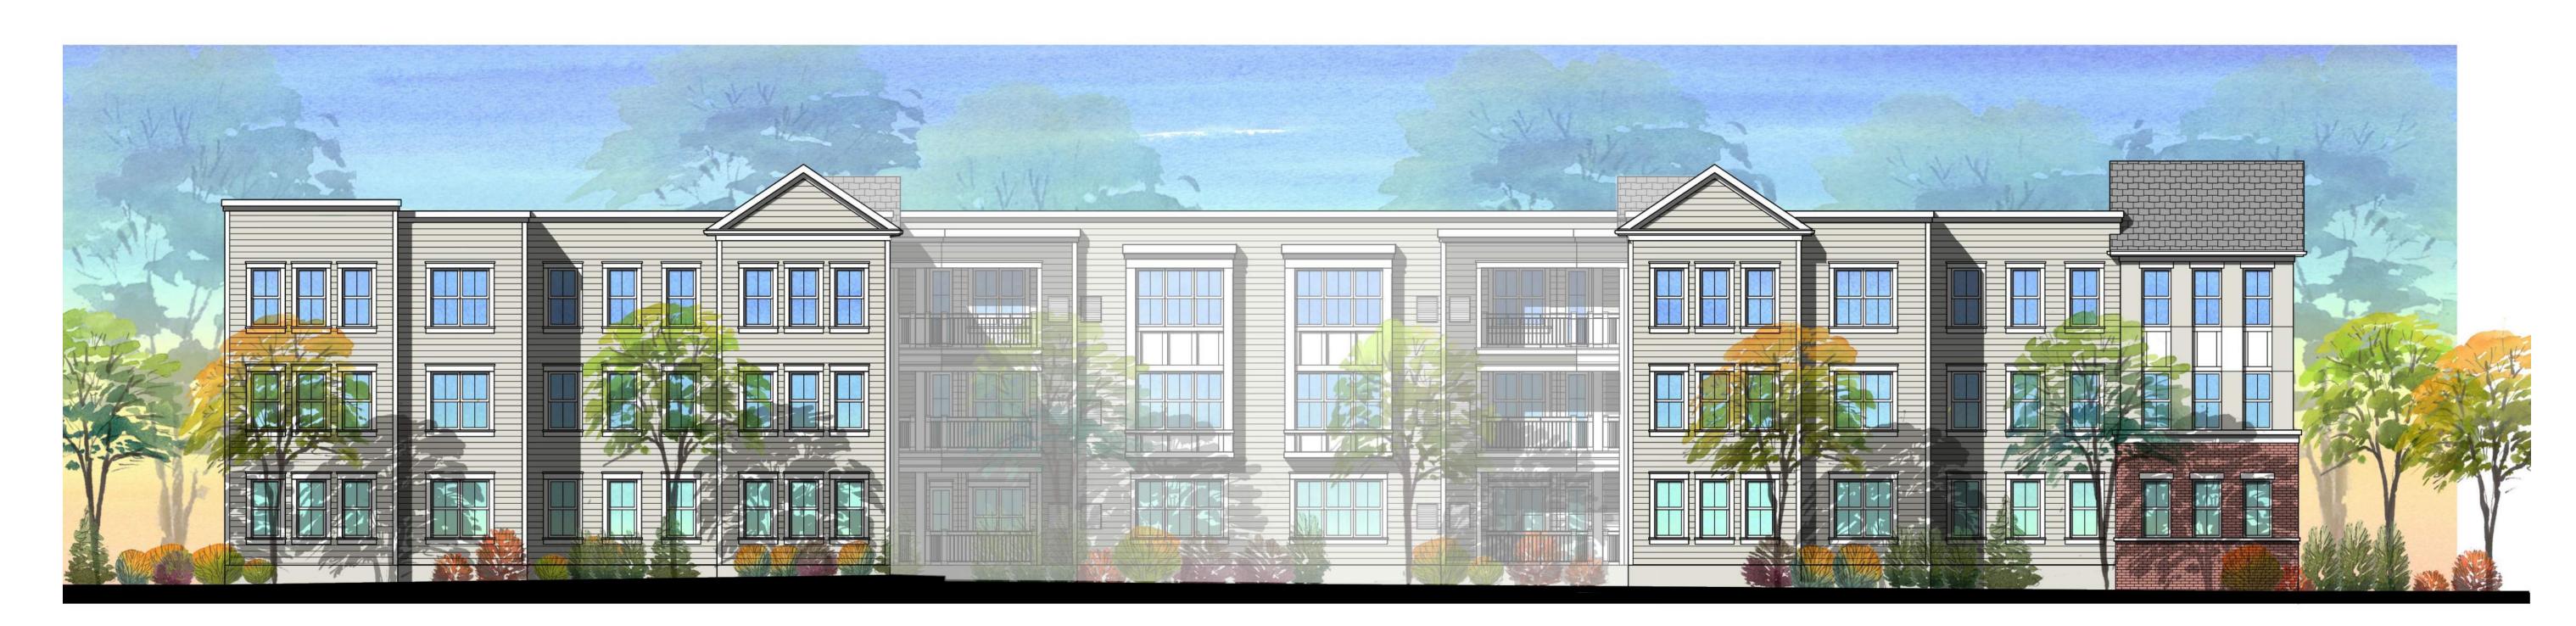

LEFT ELEVATION SCALE: 1/8" = 1'-0"

OLD YORK ROAD ELEVATION

SCALE: 1/8" = 1'-0"

A-03 CONCEPT ELEVATIONS DATE: 01/22/2024 REV DATE: 02/05/2024

JERC PARTNERS LXIX, LLC