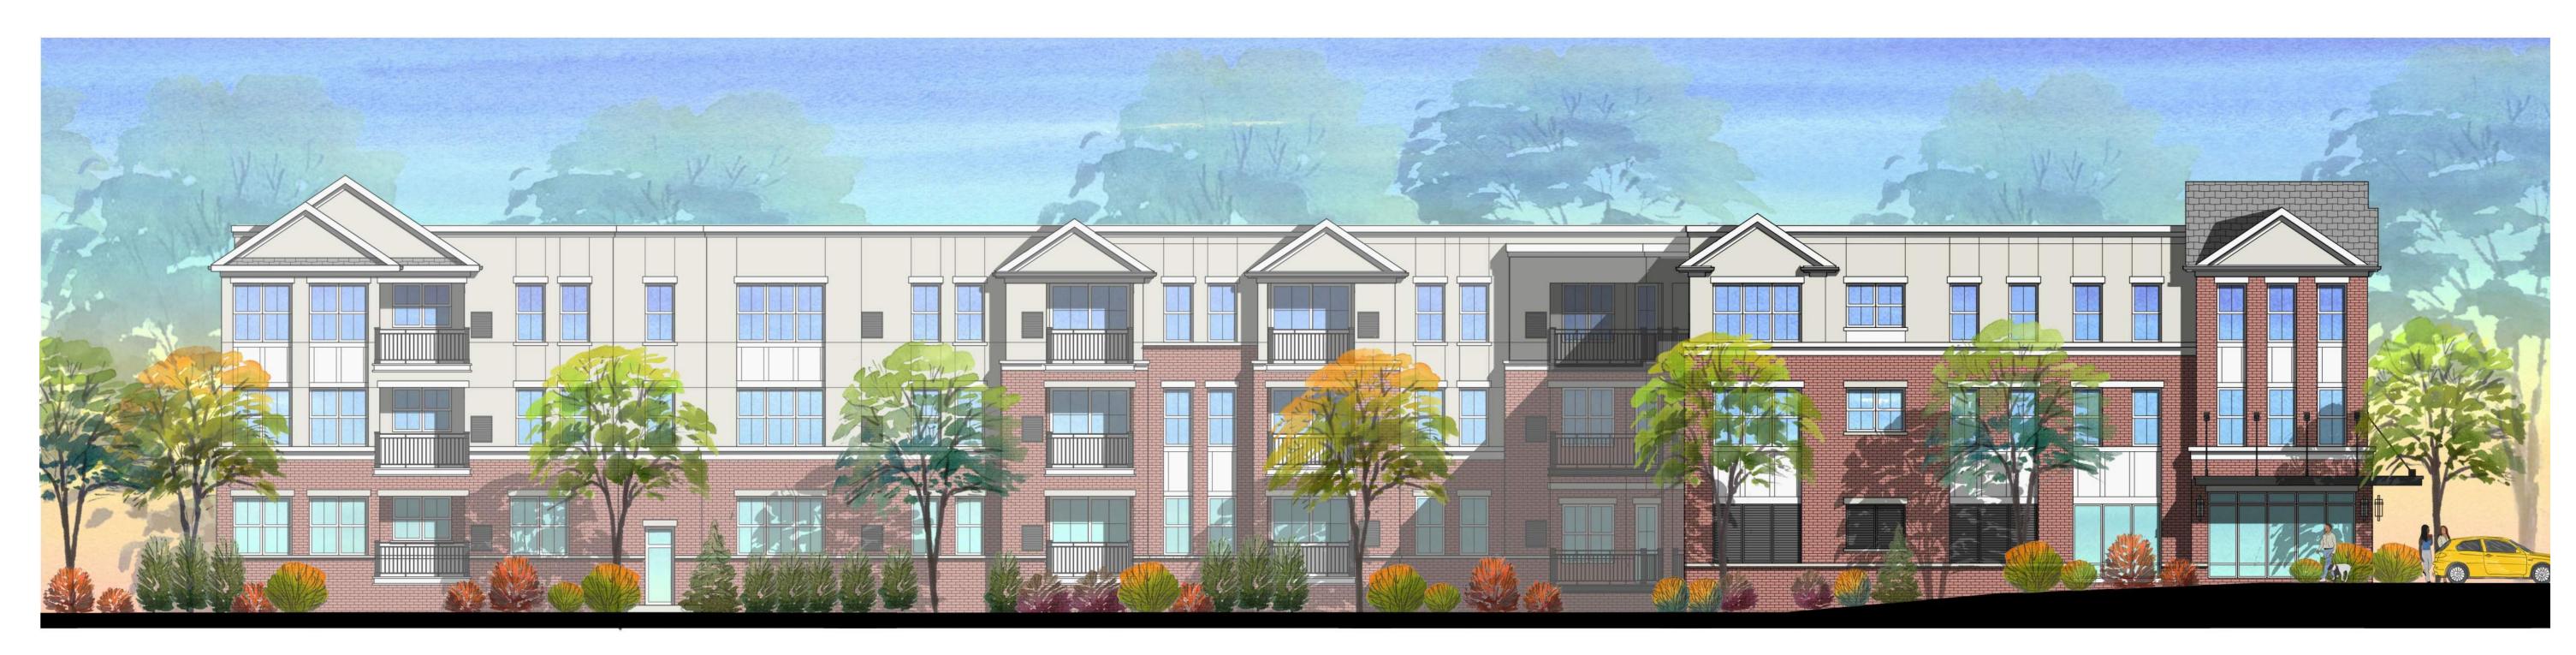

LEFT ELEVATION SCALE: 1/8" = 1'-0"

OLD YORK ROAD ELEVATION

SCALE: 1/8" = 1'-0"

A-03 CONCEPT ELEVATIONS DATE: 01/22/2024 REV DATE: 02/05/2024

JERC PARTNERS LXIX, LLC