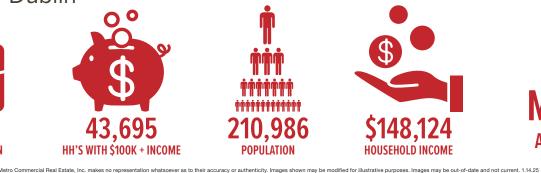

#### Promenade at Upper Dublin WITHIN 5 MILES

DEMOGRAPHIC COMPARISONS ESRI 2024

2.2

**MILLION** 

**ANNUAL VISITS** 

The information and images contained herein are from sources deemed reliable.

Developed & Managed by:

\$148,124

**HOUSEHOLD INCOME** 