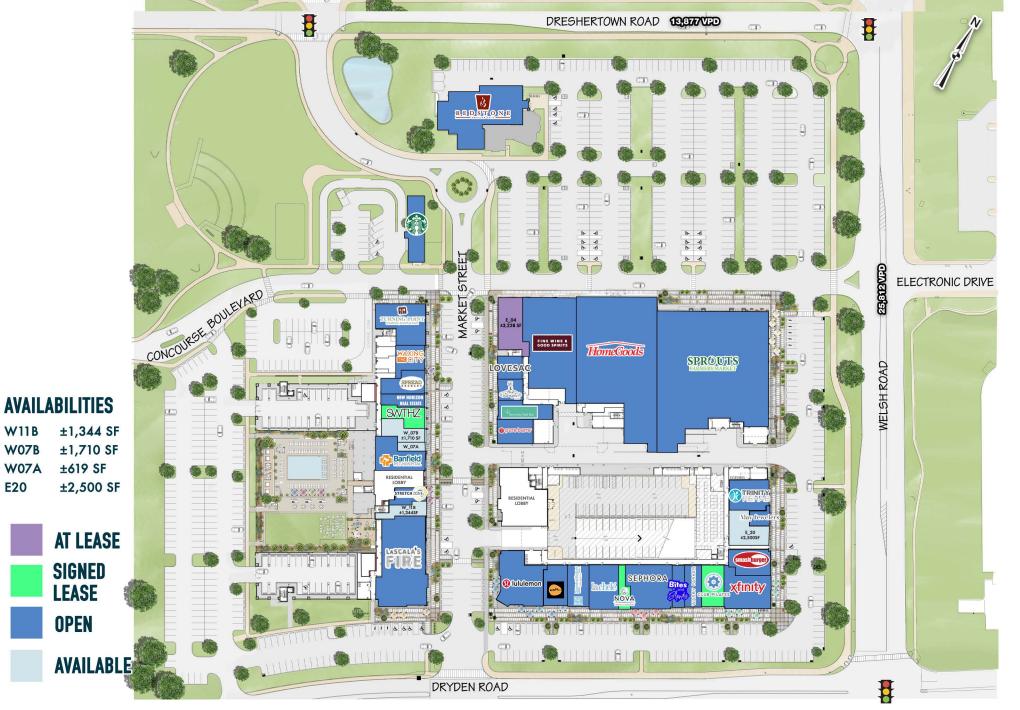

### THE PROMENADE

# UPPER DUBLIN

LIVE. SHOP. DINE.

Montgomery County PA

### THE PROMENADE

UPPER DUBLIN LIVE. SHOP. DINE.

Gin

SPROUTS FARMERS MARKET

A CONTRACTOR

FINE WINE & COOD SPIRITS PREMIUM COLLECTION SEPHORA 12 Iululemon

> Banfield PET HOSPITAL

> > bet