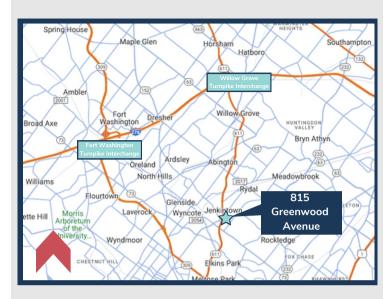

- Property features existing wet exam rooms, consult rooms, and additional private offices and a conference room for administrative functionality.
- Immediate occupancy.
- Suite is located adjacent to building lobby entrance.
- Located within close proximity to Old York Road (Route 611) with access to Center City Philadelphia and the Pennsylvania Turnpike (I-276) Willow Grove Interchange.

## **Jenkintown**

Jenkintown Borough is located approximately ten (10) miles from Center City Philadelphia with a vibrant business district located on York Road (Route 611). The borough is in close proximity to Salus University and Penn State University's Abington Campus as well as Manor College.

SEPTA Commuter Bus Service located withing walking distance to property on Old York Road (Route 611).

**Commercial Real Estate Services** 

SitusProperties.com 215-886-9400