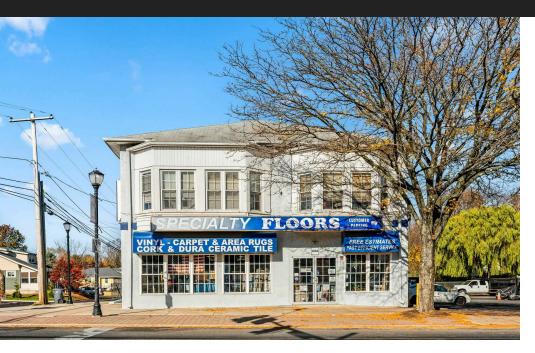

1336 Easton Rd Roslyn, PA 19001

## PROPERTY DESCRIPTION

Mixed-use investment opportunity in Roslyn, PA. A value-add opportunity, this property features a long-term retail tenant, with 4 -two-bedroom apartments above 4000 square feet of retail space.

## **PROPERTY HIGHLIGHTS**

- Walkable to Roslyn train station, shopping, and dining
- Value-add potential
- Below market rents
- two bedroom apartments with separate entrances and metered utilities
- Large private parking lot
- Located at a signalized intersection