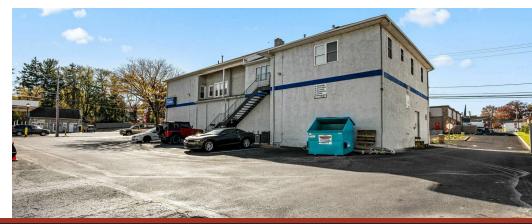

## PROPERTY DESCRIPTION

Mixed-use investment opportunity in Roslyn, PA. A value-add opportunity, this property features a long-term retail tenant, with 4 -two-bedroom apartments above 4000 square feet of retail space.

## **PROPERTY HIGHLIGHTS**

- Walkable to Roslyn train station, shopping, and dining
- Value-add potential
- Below market rents
- two bedroom apartments with separate entrances and metered utilities
- Large private parking lot
- Located at a signalized intersection

1336 Easton Rd Roslyn, PA 19001

1336 Easton Rd Roslyn, PA 19001

1336 Easton Rd Roslyn, PA 19001

| POPULATION           | 0.3 MILES | 0.5 MILES | 1 MILE |
|----------------------|-----------|-----------|--------|
| Total Population     | 2,132     | 6,302     | 16,204 |
| Average Age          | 39        | 40        | 40     |
| Average Age (Male)   | 38        | 38        | 39     |
| Average Age (Female) | 41        | 41        | 42     |