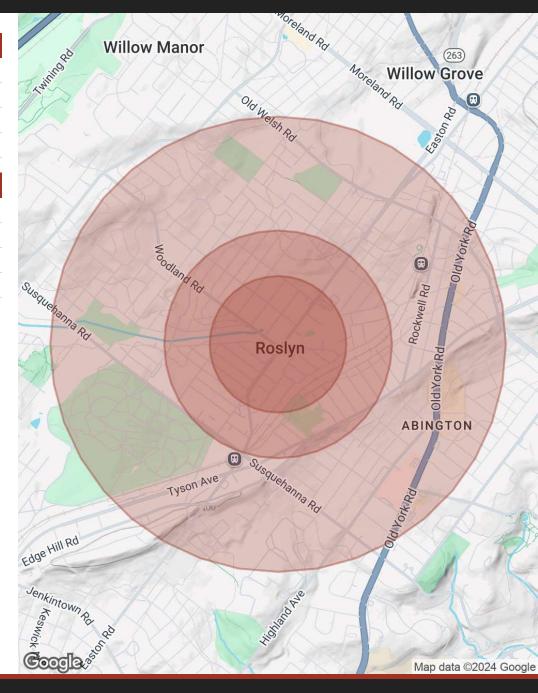

| DEMOGRAPHICS      | 0.3 MILES | 0.5 MILES | 1 MILE    |
|-------------------|-----------|-----------|-----------|
| Total Households  | 763       | 2,235     | 5,840     |
| Total Population  | 2,132     | 6,302     | 16,204    |
| Average HH Income | \$101,713 | \$110,905 | \$121,675 |

1336 Easton Rd Roslyn, PA 19001

1336 Easton Rd Roslyn, PA 19001

1336 Easton Rd Roslyn, PA 19001

| POPULATION           | 0.3 MILES | 0.5 MILES | 1 MILE |
|----------------------|-----------|-----------|--------|
| Total Population     | 2,132     | 6,302     | 16,204 |
| Average Age          | 39        | 40        | 40     |
| Average Age (Male)   | 38        | 38        | 39     |
| Average Age (Female) | 41        | 41        | 42     |

| HOUSEHOLDS & INCOME | 0.3 MILES | 0.5 MILES | 1 MILE    |
|---------------------|-----------|-----------|-----------|
| Total Households    | 763       | 2,235     | 5,840     |
| # of Persons per HH | 2.8       | 2.8       | 2.8       |
| Average HH Income   | \$101,713 | \$110,905 | \$121,675 |
| Average House Value | \$321,233 | \$331,524 | \$371,679 |

Demographics data derived from AlphaMap