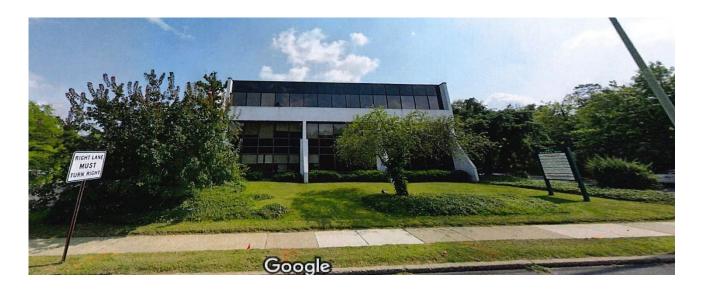

# STREET VIEW OF PROPERTY

**TOTAL BUILDING SIZE:** 20,277 square feet.

**PROPERTY DESCRIPTION:** A three story elevator served modern

medical/professional office building with ample

onsite parking.

**AVAILABLE SPACES:** Suite 103 – approximately 2,600 RSF