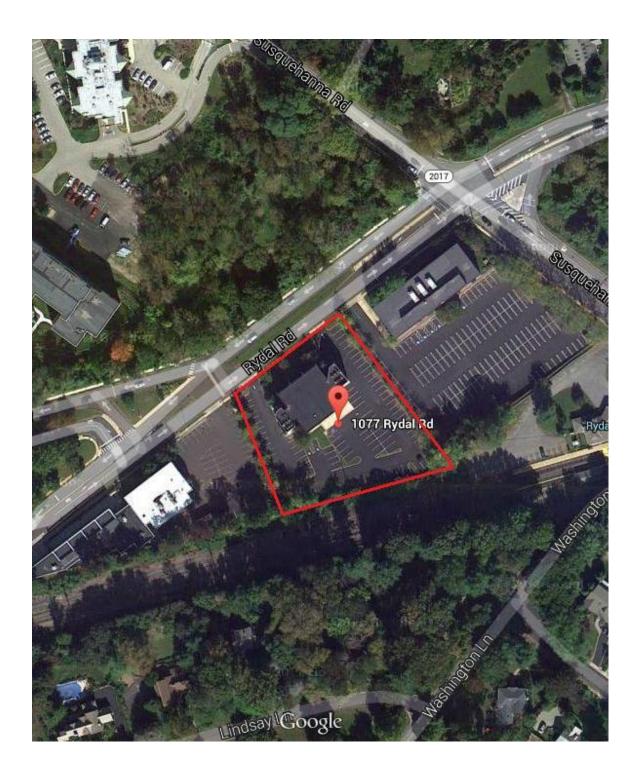

uilding with ample

onsite parking.

**AVAILABLE SPACES:** Suite 103 – approximately 2,600 RSF

Suite 307 – 680 RSF (expandable to 920 RSF)

**ELEVATOR:** Passenger Elevator.

**UTILITIES:** Public water and sewer, electric, natural gas, Verizon,

Comcast

**HVAC:** Electric – forced air

**PARKING:** 105 Outdoor Parking Spaces.

**BUILDING AGE:** Circa 1985, updated 2022

**MISCELLANEOUS:** Conveniently located with excellent frontage on

Rydal Road with access to Fairway Boulevard and Route 611, walk to Rydal Train Station Commuter Rail Line (R-3 West Trenton/Phila.); tenant street signage; code access entry system w/intercom.

**LEASE RATE:** \$18.50 per square foot, plus electric.

# STREET VIEW OF PROPERTY





## **SUITE 103 PLAN**



# **SUITE 307 PLAN**





# **AERIAL OVERVIEW**



# LOCAL OVERVIEW



# **REGIONAL OVERVIEW**