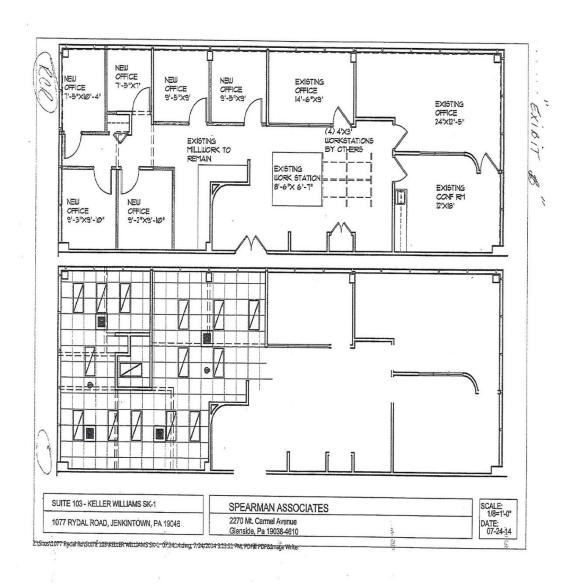

## **SUITE 103 PLAN**

**TOTAL BUILDING SIZE:** 20,277 square feet.

**PROPERTY DESCRIPTION:** A three story elevator served modern

medical/professional office building with ample

onsite parking.

**AVAILABLE SPACES:** Suite 103 – approximately 2,600 RSF