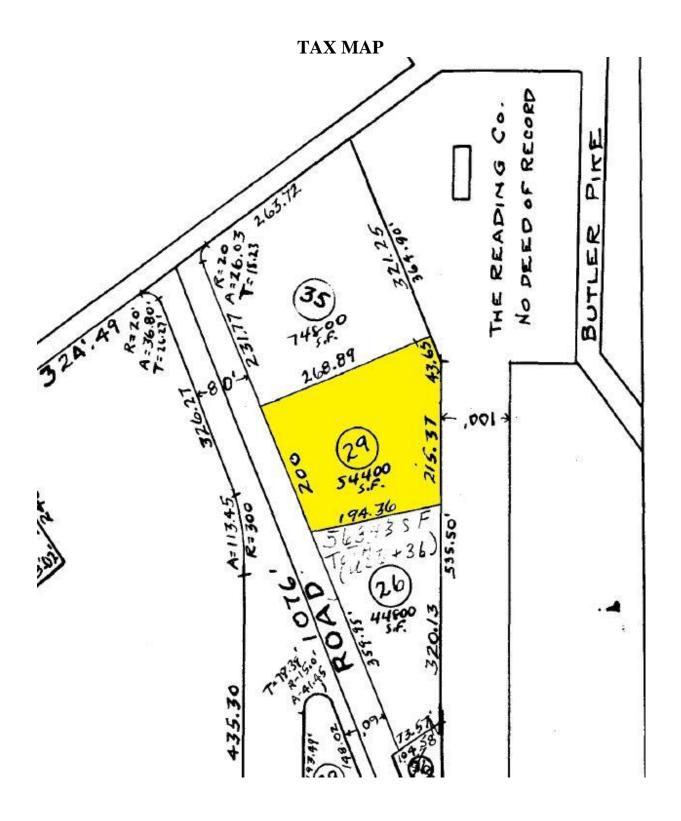

### **SUMMARY OF PERTINENT INFORMATION**

**PROPERTY TYPE:** Professional Office Suites

**ADDRESS:** 1077 Rydal Road

**CITY:** Jenkintown

**STATE:** Pennsylvania

**ZONING:** AO (Commercial Office)

**TAX PARCEL:** 300061088001