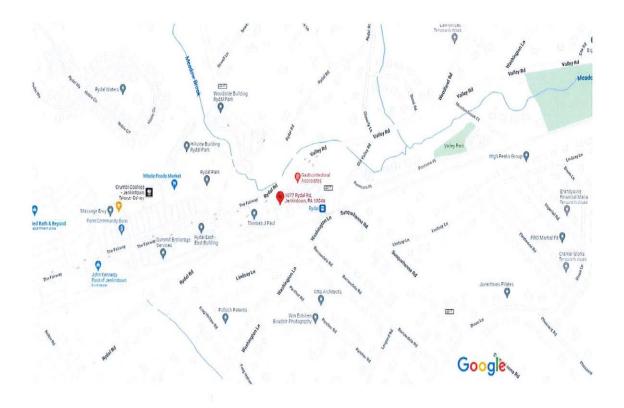

onsite parking.

**AVAILABLE SPACES:** Suite 103 – approximately 2,600 RSF

Suite 307 – 680 RSF (expandable to 920 RSF)

**ELEVATOR:** Passenger Elevator.

**UTILITIES:** Public water and sewer, electric, natural gas, Verizon,

Comcast

**HVAC:** Electric – forced air

**PARKING:** 105 Outdoor Parking Spaces.

**BUILDING AGE:** Circa 1985, updated 2022

**MISCELLANEOUS:** Conveniently located with excellent frontage on

Rydal Road with access to Fairway Boulevard and Route 611, walk to Rydal Train Station Commuter Rail Line (R-3 West Trenton/Phila.); tenant street signage; code access entry system w/intercom.

**LEASE RATE:** \$18.50 per square foot, plus electric.

# STREET VIEW OF PROPERTY





## **SUITE 103 PLAN**



# **SUITE 307 PLAN**





# **AERIAL OVERVIEW**



# LOCAL OVERVIEW



# **REGIONAL OVERVIEW**