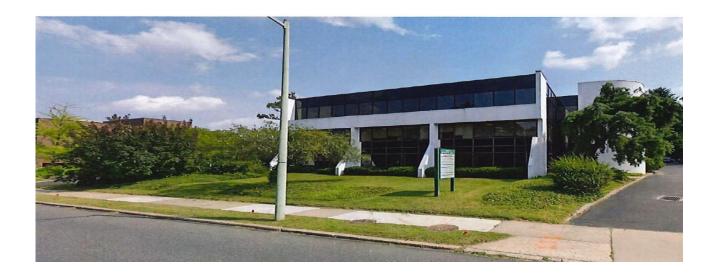

# STREET VIEW OF PROPERTY

**TOTAL BUILDING SIZE:** 20,277 square feet.

**PROPERTY DESCRIPTION:** A three story elevator served modern

medical/professional office building with ample

onsite parking.

**AVAILABLE SPACES:** Suite 103 – approximately 2,600 RSF