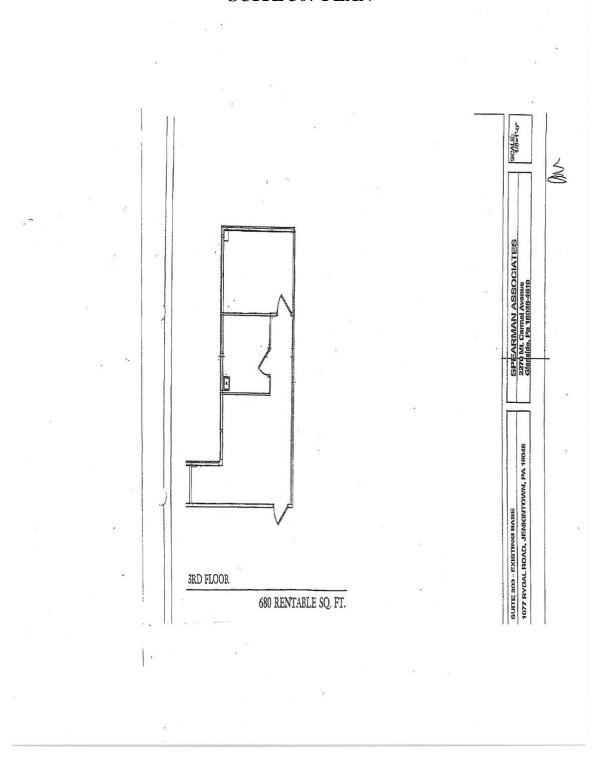

# **SUITE 307 PLAN**

Suite 307 – 680 RSF (expandable to 920 RSF)

**ELEVATOR:** Passenger Elevator.

**UTILITIES:** Public water and sewer, electric, natural gas, Verizon,

Comcast

**HVAC:** Electric – forced air

**PARKING:** 105 Outdoor Parking Spaces.