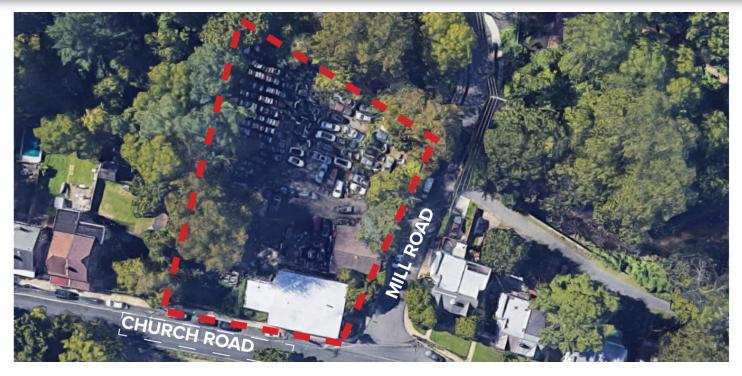

#### **PROPERTY HIGHLIGHTS**

- Office building with multiple small warehouses and excess land operating an auto salvage business
- Situated on 0.89+/- acres
- Frontage (Approximate) 132' Church Rd / 200' Mill Road
- · Large outdoor area for parking/material storage
- Access One curb cut
- Real Estate Taxes \$15,791 (2023)
- Zoned R3-Residential District with use variance for salvage yard
- Traffic Counts on Church Road 12,545 VPD