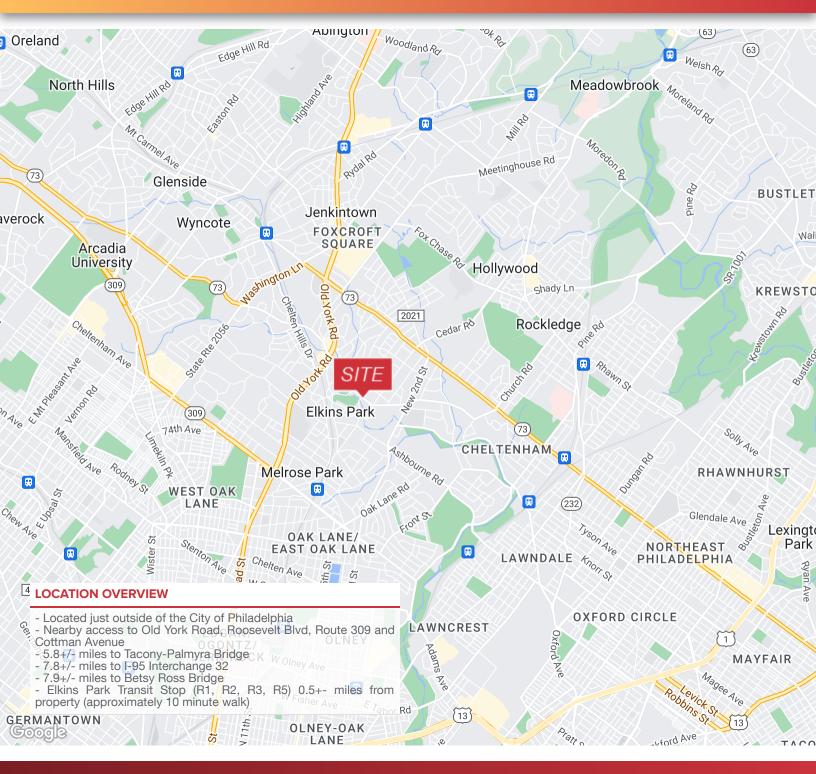

#### LOCATION DESCRIPTION

- Located just outside of the City of Philadelphia
- Nearby access to Old York Road, Roosevelt Blvd, Route 309 and Cottman Avenue
- 5.8+/- miles to Tacony-Palmyra Bridge
- 7.8+/- miles to I-95 Interchange 32
- 7.9+/- miles to Betsy Ross Bridge
- Elkins Park Transit Stop (R1, R2, R3, R5) 0.5+- miles from property (approximately 10 minute walk)