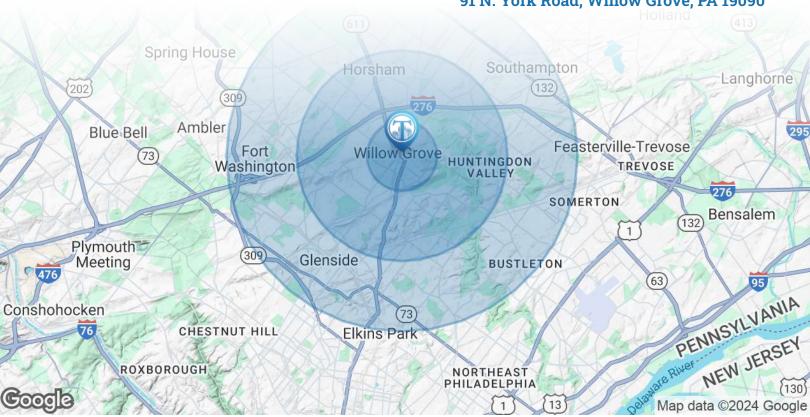

## Area Demographics

91 N. York Road, Willow Grove, PA 19090

| DEMOGRAPHICS      | 1 MILE    | 3 MILES   | 5 MILES   |
|-------------------|-----------|-----------|-----------|
| Total Population  | 15,977    | 89,425    | 245,949   |
| Average Age       | 39.8      | 40.7      | 43.9      |
| Average HH Income | \$134,023 | \$148,241 | \$152,479 |
| Est. Total        | 6,169     | 48,202    | 129,670   |

245,949
People within 5 Miles

\$152,579 Avg Household Income

FOR LEASE • 3 Units • Medical/Office Space • 3,000 SF - 9,000 SF

Call: 215-300-9688