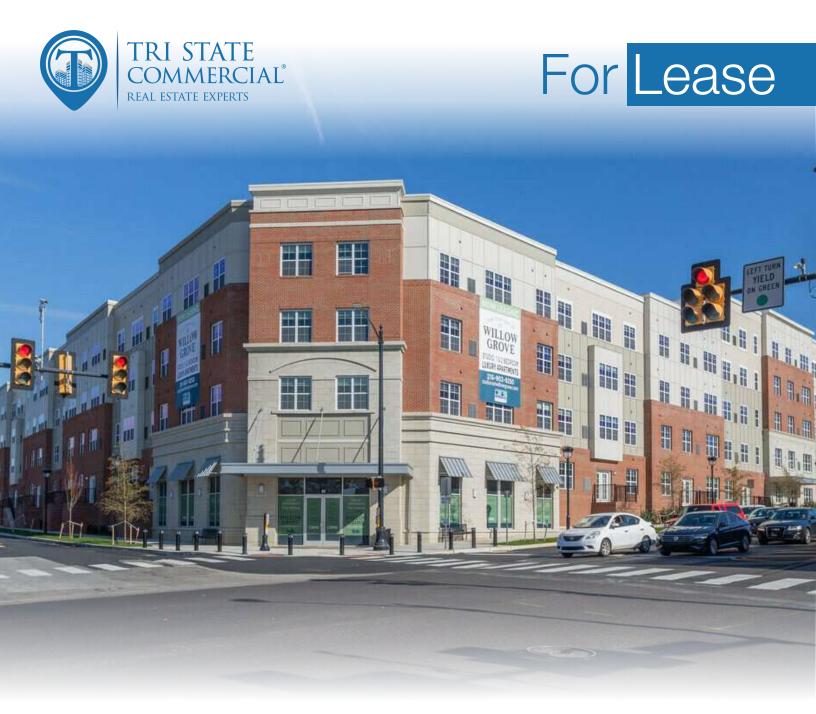

# Medical/Office Space For Lease

3,000 SF - 9,000 SF

91 North York Road • Willow Grove • PA

Call: 215-300-9688

Steve Jeffries
215.300.9688
steve.j@tristatecr.com

Jake Doyle
215.300.9688
jake.d@tristatecr.com

## **Property Summary**

91 N. York Road, Willow Grove, PA 19090

#### **Location Overview**

Located in Willow Grove adjacent to SEPTA'S Regional Rail Willow Grove Station (Warminster Line) and only 1.5 miles from the PA Turnpike. The property is also accessible by SEPTA bus lines, 22, 55, 95 & 105.

#### Main Highlights

- +/- 3,000-9,000 SF class A office/medical space located on the 2nd floor
- Private entrance & separate elevators (off of Davisville Rd)
- Attached parking garage
- Building signage available on a highly trafficked intersection
- Delivery/drop off lane
- Co-Tenants: Jefferson Health MossRehab Institute for Brain Health (MRIBH)
- ▶ Brand new mixed-use development with high end amenities available to tenants (pool, fitness center, business center, courtyard, clubhouse & more)