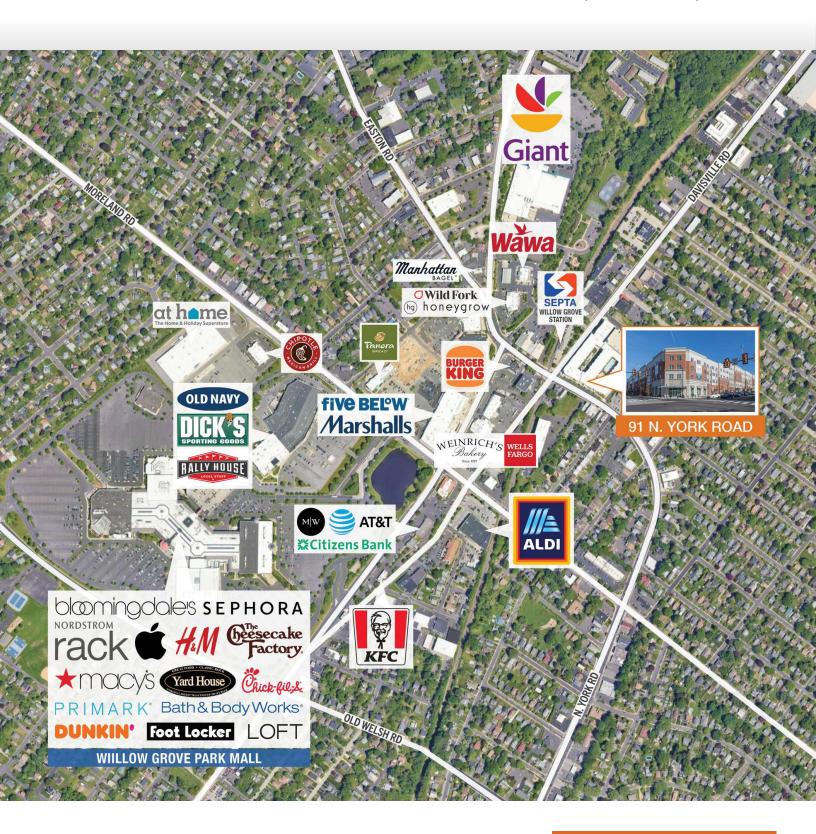

#### Retail Aerial

91 N. York Road, Willow Grove, PA 19090

FOR LEASE • 3 Units • Medical/Office Space • 3,000 SF - 9,000 SF

Call: 215-300-9688

Steve Jeffries
215.300.9688
steve.j@tristatecr.com

Jake Doyle
215.300.9688
jake.d@tristatecr.com

Traffic Count:

- Davisville Rd: 11.4K
- N York Rd: 29.1 K

Nearby tenants include Honeygrow, Wawa, Manhattan Bagel, Panera Bread, Cheesecake Factory, Willow Grove Park Mall, Willow Grove Shopping Center, Willow Grove Pointe Shopping Center, Giant, Aldi, Huntingdon Valley Country Club, Jefferson Abington Hospital, & more