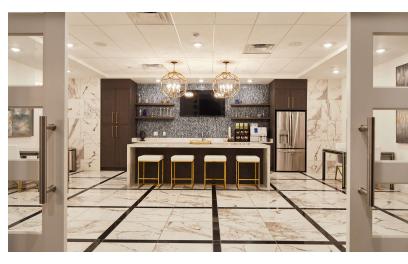

#### Main Highlights

- +/- 3,000-9,000 SF class A office/medical space located on the 2nd floor
- Private entrance & separate elevators (off of Davisville Rd)
- Attached parking garage
- Building signage available on a highly trafficked intersection
- Delivery/drop off lane
- Co-Tenants: Jefferson Health MossRehab Institute for Brain Health (MRIBH)
- ▶ Brand new mixed-use development with high end amenities available to tenants (pool, fitness center, business center, courtyard, clubhouse & more)

### **Additional Photos**

91 N. York Road, Willow Grove, PA 19090

FOR LEASE • 3 Units • Medical/Office Space • 3,000 SF - 9,000 SF

Call: 215-300-9688

Steve Jeffries
215.300.9688
steve.j@tristatecr.com

Jake Doyle
215.300.9688
jake.d@tristatecr.com