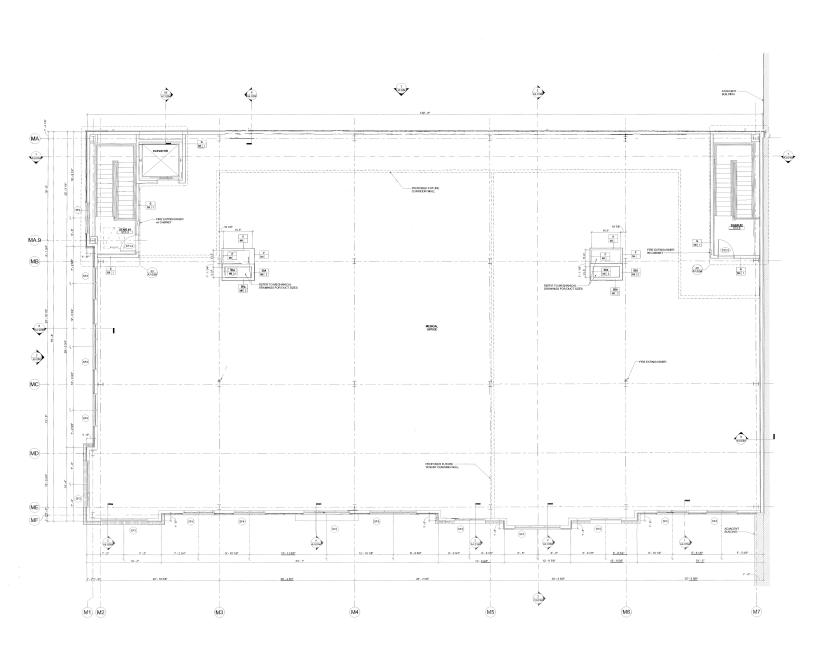

### Floor Plans

91 N. York Road, Willow Grove, PA 19090

FOR LEASE • 3 Units • Medical/Office Space • 3,000 SF - 9,000 SF

Call: 215-300-9688