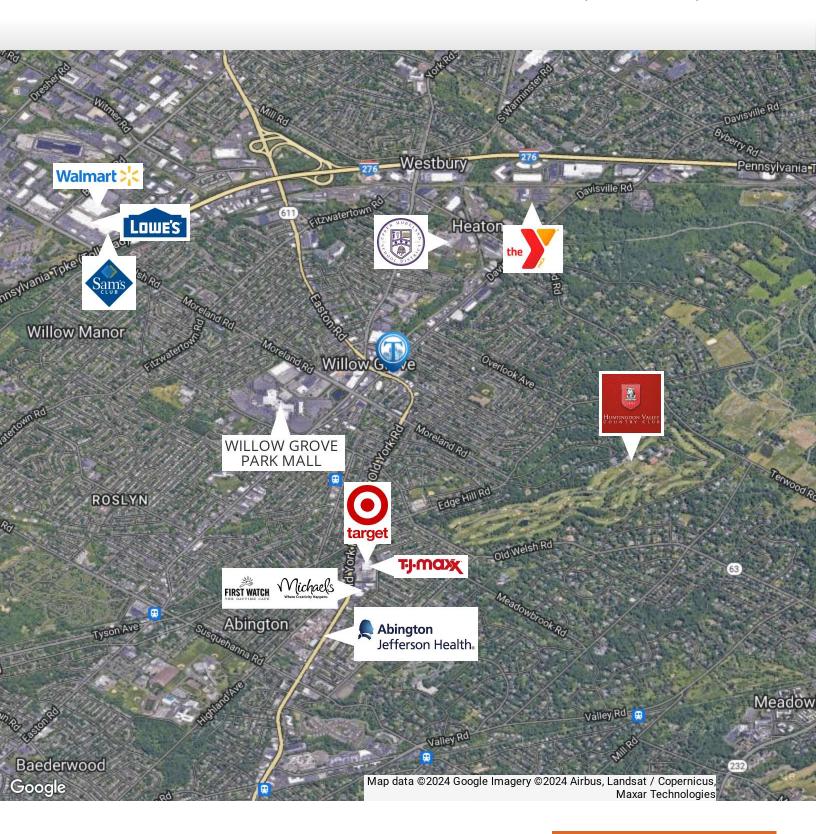

### **Location Aerial**

91 N. York Road, Willow Grove, PA 19090

FOR LEASE • 3 Units • Medical/Office Space • 3,000 SF - 9,000 SF

Call: 215-300-9688

Steve Jeffries
215.300.9688
steve.j@tristatecr.com

Jake Doyle
215.300.9688
jake.d@tristatecr.com

Traffic Count:

- Davisville Rd: 11.4K
- N York Rd: 29.1 K

Nearby tenants include Honeygrow, Wawa, Manhattan Bagel, Panera Bread, Cheesecake Factory, Willow Grove Park Mall, Willow Grove Shopping Center, Willow Grove Pointe Shopping Center, Giant, Aldi, Huntingdon Valley Country Club, Jefferson Abington Hospital, & more