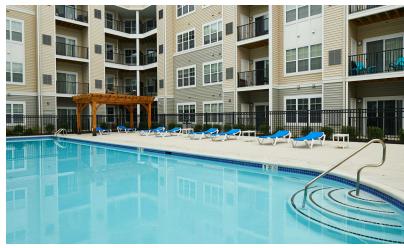

#### Main Highlights

- +/- 3,000-9,000 SF class A office/medical space located on the 2nd floor
- Private entrance & separate elevators (off of Davisville Rd)
- Attached parking garage
- Building signage available on a highly trafficked intersection
- Delivery/drop off lane
- Co-Tenants: Jefferson Health MossRehab Institute for Brain Health (MRIBH)
- ▶ Brand new mixed-use development with high end amenities available to tenants (pool, fitness center, business center, courtyard, clubhouse & more)

### **Additional Photos**

91 N. York Road, Willow Grove, PA 19090

FOR LEASE • 3 Units • Medical/Office Space • 3,000 SF - 9,000 SF

Call: 215-300-9688

Steve Jeffries
215.300.9688
steve.j@tristatecr.com

Jake Doyle
215.300.9688
jake.d@tristatecr.com