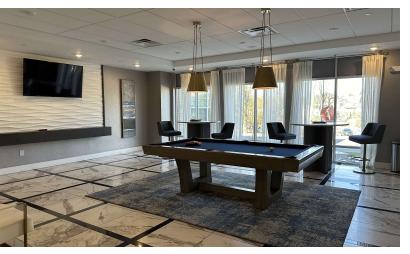

#### Main Highlights

- +/- 3,000-9,000 SF class A office/medical space located on the 2nd floor
- Private entrance & separate elevators (off of Davisville Rd)
- Attached parking garage
- Building signage available on a highly trafficked intersection
- Delivery/drop off lane
- Co-Tenants: Jefferson Health MossRehab Institute for Brain Health (MRIBH)
- ▶ Brand new mixed-use development with high end amenities available to tenants (pool, fitness center, business center, courtyard, clubhouse & more)

### **Additional Photos**

91 N. York Road, Willow Grove, PA 19090

FOR LEASE • 3 Units • Medical/Office Space • 3,000 SF - 9,000 SF

Call: 215-300-9688

Steve Jeffries
215.300.9688
steve.j@tristatecr.com

Jake Doyle
215.300.9688
jake.d@tristatecr.com