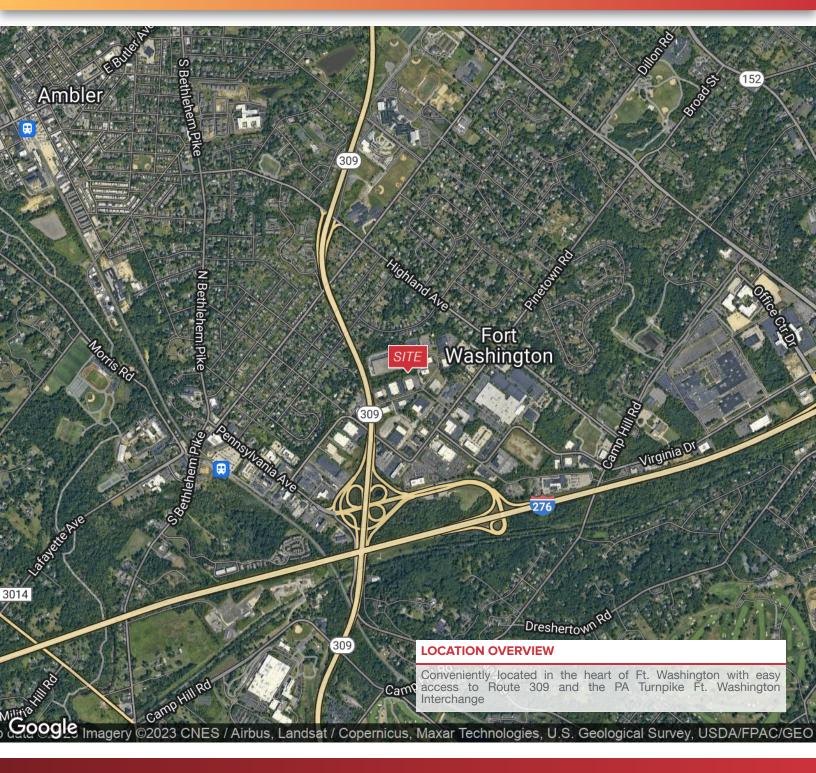

### **PROPERTY DESCRIPTION**

- SIZE: 24,032± SF one-story building
- LOT: 2.68± acres
- LOADING: One tailgate door & one drive-in door
- CEILING HEIGHT: 12.16' clear 13.5 to deck
- YEAR BUILT: 1973
- PARKING: 89 parking spaces
- ZONING: LIM Limited Industrial District
- REAL ESTATE TAXES: \$45,084 (2022)
- Located in the heart of Ft. Washington
- Minutes to Route 309 & PA Turnpike (I-276) Ft. Washington Interchange