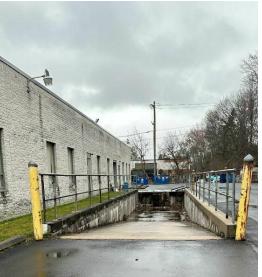

### **PROPERTY DESCRIPTION**

- SIZE: 24,032± SF one-story building
- LOT: 2.68± acres
- LOADING: One tailgate door & one drive-in door
- CEILING HEIGHT: 12.16' clear 13.5 to deck
- YEAR BUILT: 1973
- PARKING: 89 parking spaces
- ZONING: LIM Limited Industrial District
- REAL ESTATE TAXES: \$45,084 (2022)
- Located in the heart of Ft. Washington
- Minutes to Route 309 & PA Turnpike (I-276) Ft. Washington Interchange