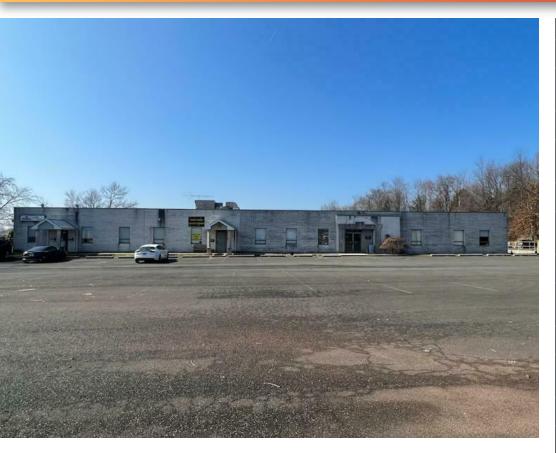

### **260 NEW YORK DRIVE**

Ft. Washington, Montgomery County, PA 19034

FOR SALE **FLEX/OFFICE** 🔍 24,032+/- SF

### **PROPERTY DESCRIPTION**

- SIZE: 24,032± SF one-story building
- LOT: 2.68± acres
- LOADING: One tailgate door & one drive-in door
- CEILING HEIGHT: 12.16' clear 13.5 to deck
- YEAR BUILT: 1973
- PARKING: 89 parking spaces
- ZONING: LIM Limited Industrial District
- REAL ESTATE TAXES: \$45,084 (2022)
- Located in the heart of Ft. Washington
- Minutes to Route 309 & PA Turnpike (I-276) Ft. Washington Interchange