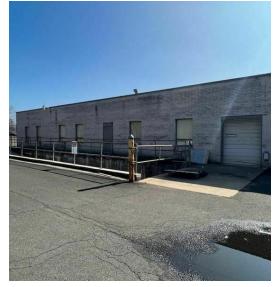

### **PROPERTY DESCRIPTION**

- SIZE: 24,032± SF one-story building
- LOT: 2.68± acres
- LOADING: One tailgate door & one drive-in door
- CEILING HEIGHT: 12.16' clear 13.5 to deck
- YEAR BUILT: 1973
- PARKING: 89 parking spaces
- ZONING: LIM Limited Industrial District
- REAL ESTATE TAXES: \$45,084 (2022)
- Located in the heart of Ft. Washington
- Minutes to Route 309 & PA Turnpike (I-276) Ft. Washington Interchange