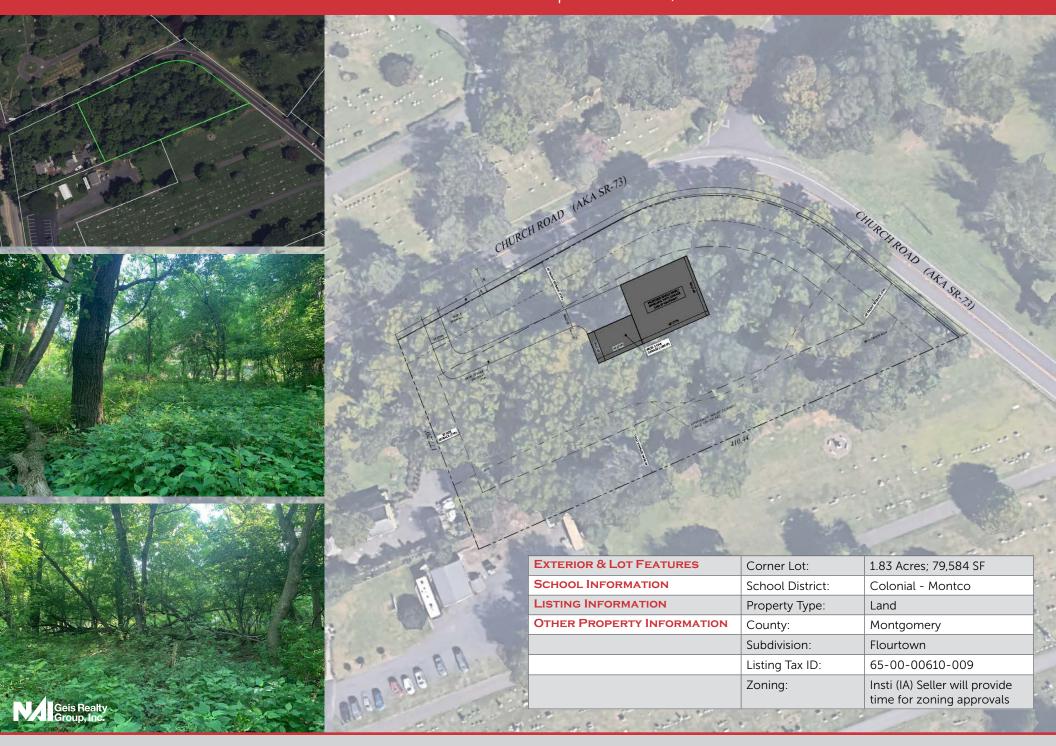

**654 Bethlehem Pike** Flourtown, PA

For Sale

• Corner Lot

• 1.83 Acres

• 79,584 SF

**List Price \$525,000** 

#### **COLONIAL SCHOOL DISTRICT, MONTGOMERY COUNTY**

ABOUT
THIS
LOT

Located in desirable Flourtown, this lot is situated in a gorgeous park-like setting between Historic Saint Miriam's and Saint Thomas churches. The surrounding property is a truly special oasis, complete with lush trees and foliage. You will find both serenity and convenience in this stunning locale, with the top-quality shops and restaurants of Bethlehem Pike just minutes away. This lot is located on the section of Church Road that can tie into the public sewer, no private septic is needed.

## 654 Bethlehem Pike | Flourtown, PA