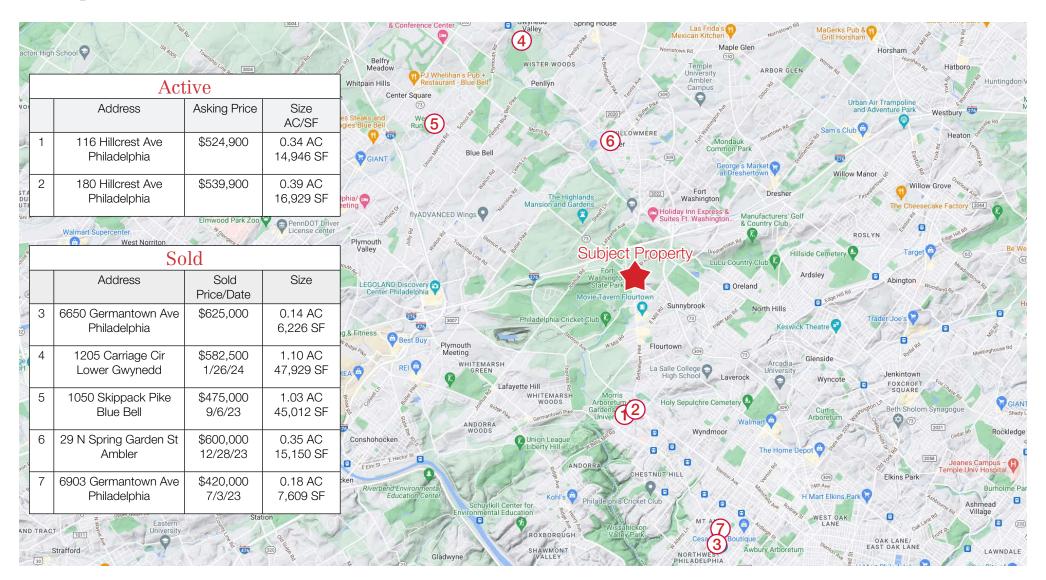

d in desirable Flourtown, this lot is situated in a gorgeous park-like setting between Historic Saint Miriam's and Saint Thomas churches. The surrounding property is a truly special oasis, complete with lush trees and foliage. You will find both serenity and convenience in this stunning locale, with the top-quality shops and restaurants of Bethlehem Pike just minutes away. This lot is located on the section of Church Road that can tie into the public sewer, no private septic is needed.



For more information: Thomas Bond tbond@geisrealty.com

Duane Morris Plaza, 30 South 17th Street, Suite 210, Philadelphia, PA 19103

geisrealty.com

# 654 Bethlehem Pike | Flourtown, PA



## 654 Bethlehem Pike | Flourtown, PA

### Site Plan





#### 654 Bethlehem Pike | Flourtown, PA

#### Comparables