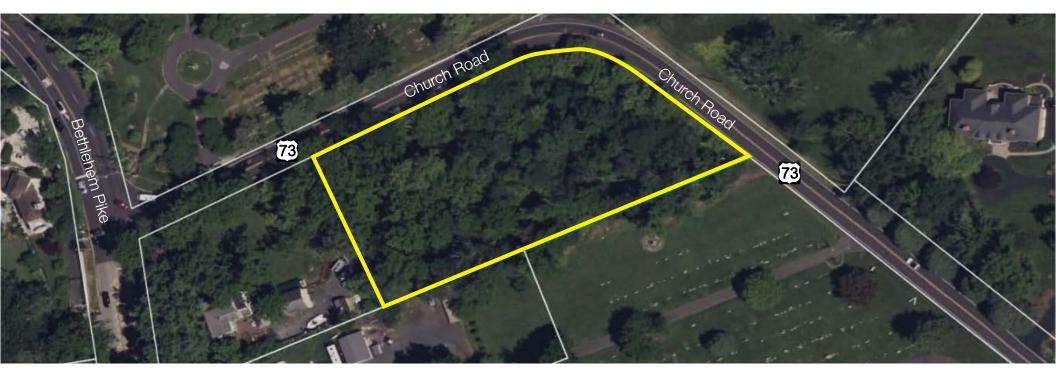

**654 Bethlehem Pike** Flourtown, PA

For Sale

• Corner Lot

• 1.83 Acres

• 79,584 SF

**List Price \$525,000** 

#### **COLONIAL SCHOOL DISTRICT, MONTGOMERY COUNTY**

ABOUT
THIS
LOT

Located in desirable Flourtown, this lot is situated in a gorgeous park-like setting between Historic Saint Miriam's and Saint Thomas churches. The surrounding property is a truly special oasis, complete with lush trees and foliage. You will find both serenity and convenience in this stunning locale, with the top-quality shops and restaurants of Bethlehem Pike just minutes away. This lot is located on the section of Church Road that can tie into the public sewer, no private septic is needed.