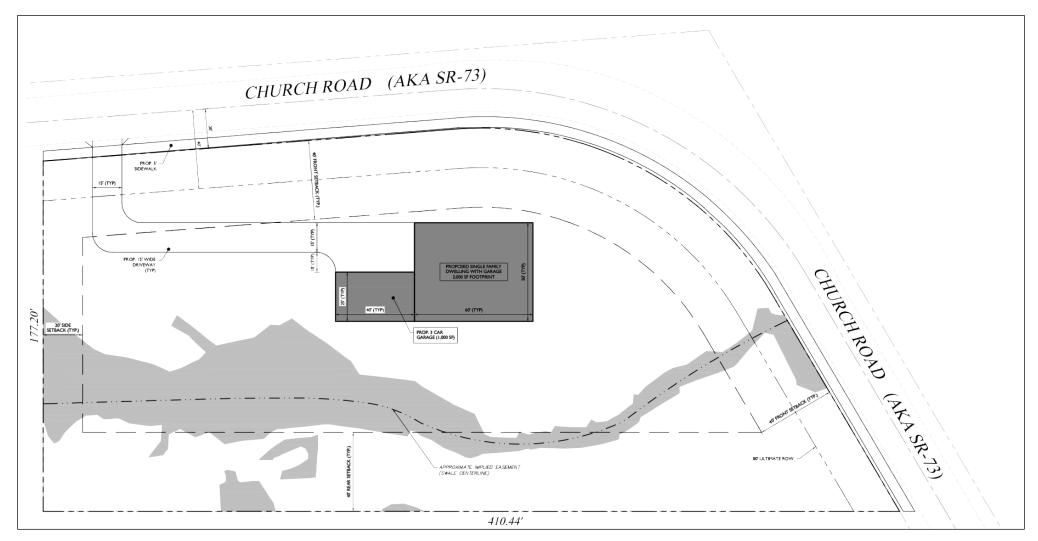

SCHOOL DISTRICT, MONTGOMERY COUNTY**



ABOUT
THIS
LOT

Located in desirable Flourtown, this lot is situated in a gorgeous park-like setting between Historic Saint Miriam's and Saint Thomas churches. The surrounding property is a truly special oasis, complete with lush trees and foliage. You will find both serenity and convenience in this stunning locale, with the top-quality shops and restaurants of Bethlehem Pike just minutes away. This lot is located on the section of Church Road that can tie into the public sewer, no private septic is needed.



For more information: Thomas Bond tbond@geisrealty.com

Duane Morris Plaza, 30 South 17th Street, Suite 210, Philadelphia, PA 19103

geisrealty.com

# 654 Bethlehem Pike | Flourtown, PA



## 654 Bethlehem Pike | Flourtown, PA

### Site Plan





#### 654 Bethlehem Pike | Flourtown, PA

#### Comparables