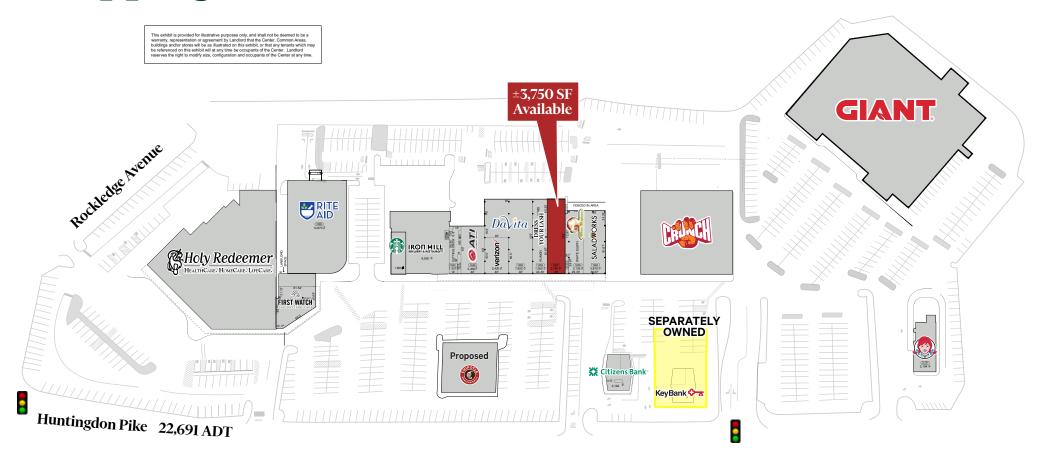

# Shopping Center Site Plan

| 1 Mile    | 2 Miles                         | 3 Miles                                                 | 5 Miles                                                                            |
|-----------|---------------------------------|---------------------------------------------------------|------------------------------------------------------------------------------------|
| 14,138    | 52,545                          | 165,073                                                 | 634,739                                                                            |
| \$125,521 | \$127,222                       | \$111,923                                               | \$89,284                                                                           |
| \$92,002  | \$91,683                        | \$77,571                                                | \$61,014                                                                           |
| 14,196    | 62,775                          | 160,661                                                 | 553,837                                                                            |
|           | 14,138<br>\$125,521<br>\$92,002 | 14,138 52,545   \$125,521 \$127,222   \$92,002 \$91,683 | 14,138 52,545 165,073   \$125,521 \$127,222 \$111,923   \$92,002 \$91,683 \$77,571 |