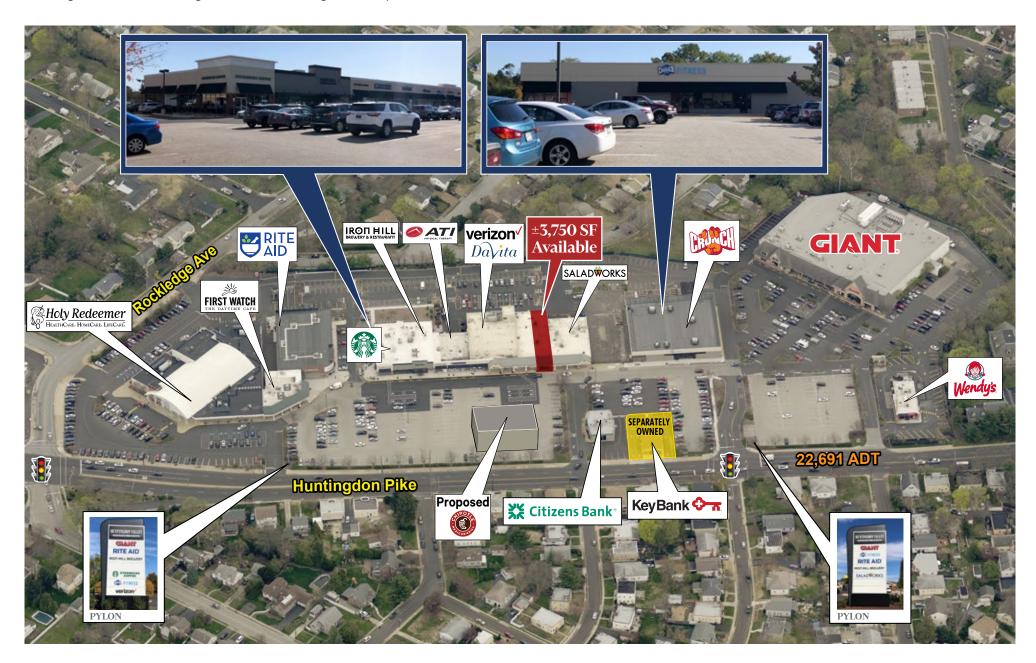

# Huntingdon Valley Shopping Center

Join: GIANT. IRONHILL BREWERY & RESTAURANT

Up To ±3,750 SF Available

Huntingdon Pike & Rockledge Avenue Huntingdon Valley, PA 19006

## **Property Information**

- + Join successful, high volume GIANT grocery store
- + Extremely rare 14,000 + SF opportunity located in a densely populated, high income area
- + Tremendous visibility along Huntingdon Pike with over 22,000 VPD