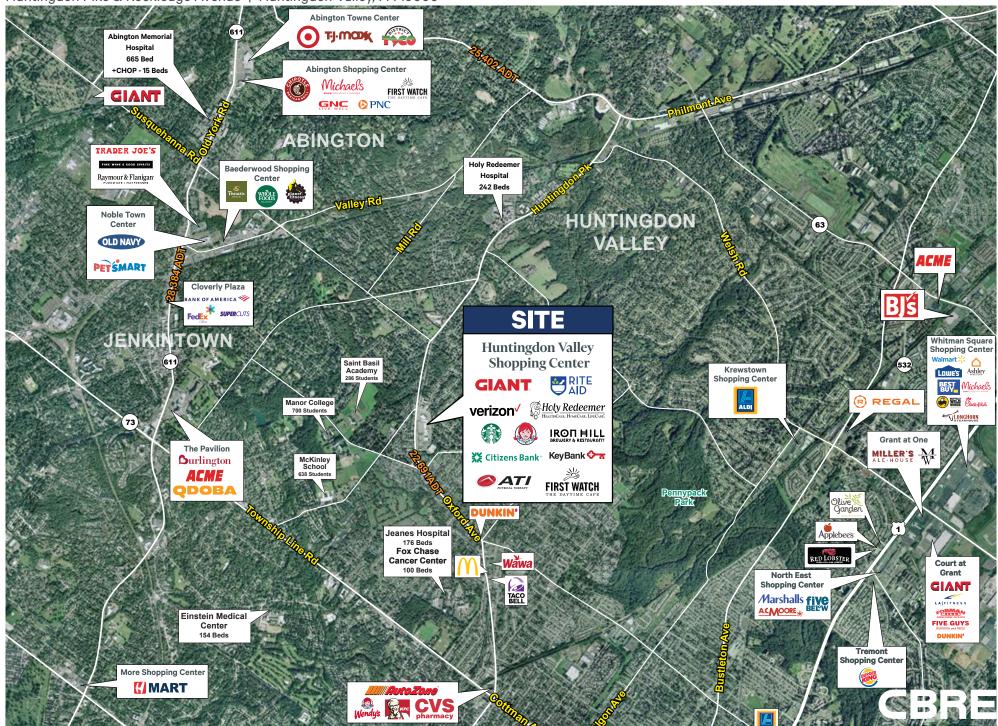

# Huntingdon Valley Shopping Center

Join: GIANT. IRONHILL BREWERY & RESTAURANT

Up To ±3,750 SF Available

Huntingdon Pike & Rockledge Avenue Huntingdon Valley, PA 19006

## **Property Information**

- + Join successful, high volume GIANT grocery store
- + Extremely rare 14,000 + SF opportunity located in a densely populated, high income area
- + Tremendous visibility along Huntingdon Pike with over 22,000 VPD