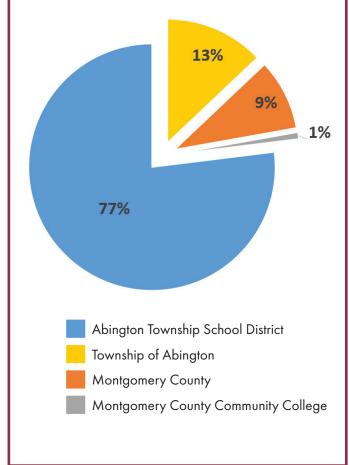

# 2024 PROPERTY TAX DISTRIBUTION BY TAXING AUTHORITY

| TAXING AUTHORITY         | TAX RATE | DOLLARS    |
|--------------------------|----------|------------|
| Abington School District | 35.210   | \$5,281.50 |
| Abington Township        | 5.922    | \$888.30   |
| Montgomery County (MC)   | 4.237    | \$635.55   |
| MC Community College     | 0.390    | \$58.50    |
| Total                    | 45.759   | \$6,863.85 |

The tax bill also contains annual fees for refuse collection and processing of sewer services. The above calculations are based on an average household assessed value of \$150,000.

<sup>\*</sup>Based on estimated assessed valuation of \$3,437,126,167