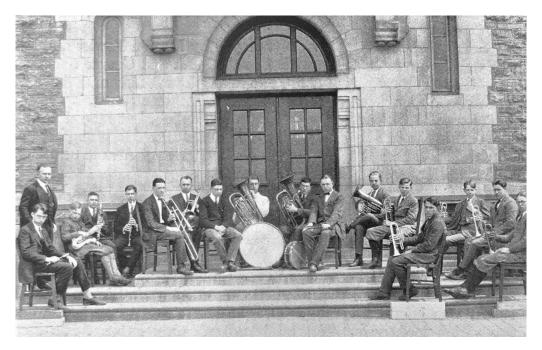

#### **Band in 1923...**

According to the 1923-1924 Yearbook, the first Abington Band formed as a result of a group of enthusiastic student musicians partnering with their director, Mr. Kreider.

The band initially formed to provide music for the Football games and to enhance the cheers.

At the time they formed the band, their goal was to grow to match the size and quality of the school orchestra.